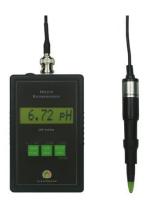

# **PH1210**

The digital pH-meter with plug-in sensor for measuring directly in soil (measuring can also be direct in water) is robust, elegant of design, accurate and easy to use.

The PH1210 also has an automatic calibration and data storage allowing simplicity and accuracy is ensured.

# **Technical specifications**

Manufacturer : Nieuwkoop Aalsmeer

Measuring range : 0-12 pH

Measuring range °C: -10.0 / 110.0°C

Memory capacity : 80 measurements Work temp./RH : 0-60 °C / 20-95%

Accuracy : 0,1 pH Resolution pH : 0,01 pH

Electrode : Epoxy gel, 100cm cable with BNC

Power supply : 1 x battery 9V Measuring hours : ± 250 hours

Size/weight : 115x70x25mm/ 250 gr.

Accessories : Carrying case, calibration liquids (pH-4, pH-6.86), Storage Liquid and an