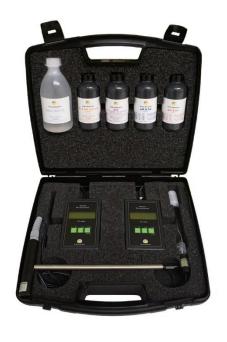

The instrument is supplied in a handy carrying case with a calibration fluid and precise instructions.