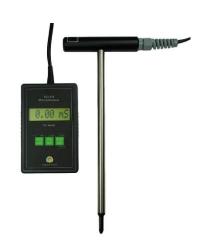

## **EC1210**

#### <u>General</u>

The digital EC-meter with plug-in sensor for measuring directly in soil (measuring can also be direct in water) is robust, elegant of design, accurate and easy to use. The temperature is automatically compensated for and the EC1210 also has an automatic calibration and data storage allowing simplicity and accuracy is ensured.

#### **Technical specifications**

Manufacturer : Nieuwkoop Aalsmeer Measuring range EC : 0-1999uS, 20/200mS

Measuring range °C : -5.0 / 60°C Ref. temp. : 20 of 25°C

Memory capacity : 80 measurements Work temp./RH : 0-60 °C/ 20-95%

Accuracy : 0,1 mS/cm Resolution EC : 0,01 mS/cm

Electrode : Stainless steel + Pt1000 120 cm cable

Power supply : 1 x battery 9V Measuring hours : ± 250 hours

Size/weight : 115x70x25mm/ 200 gr

Accessories : Carrying case, calibration liquid and a user manual