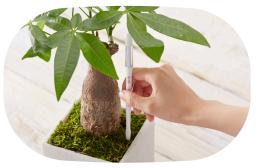

The color change tells you when it's time to water!

#### How to use?

- Insert the water meter into the soil at the base of a potted plant in between the two **▼▲** markings.
- It will change color from white to blue within 20 to 30 minutes after watering.
- Blue Enough water in soil. White - In need of watering.