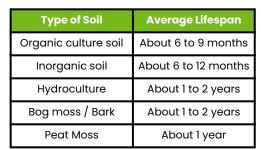

#### **SUSTAINABILITY**

The water meter can be reused by replacing its inner core with refills (depending on soil type and condition)