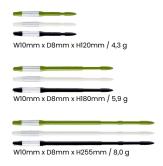

### Size and weight

Available in green, white or black in S, M and L sizes to fit different pot dimensions

Pot size 2, 2,5, 3 Diameter 6 ~ 9 cm

Pots that can be lifted with one hand.

Pot size 3.5, 4, 5, 6 Diameter 10,5 ~ 18 cm

Pots that can be lifted with two hands.

Pot size 6 ~ 12 Diameter 18 ~ 36 cm Large pots that can only be lifted with excessive force.