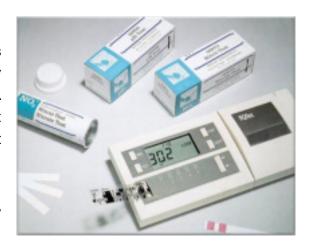

## General

The Reflectolab plus is a complete suitcase for the analysis of N - P - K in water or soil e.g.. The Reflectolab plus measures both Reflectoquant® test strips and Reflectoquant® plus cell tests, which means that Potassium can be analyzed in the range 1-25 mg/l. Standard the following tests are included in the Reflectolab plus; Potassium (for 100 tests) range: 1-25 mg/l, Nitrate (for 50 tests) range: 5-225 mg/l and for Phosphate (for 50 tests) range: 5-120 mg/l.

## De reflectometer RQflex plus

Within few seconds, the reflectometer RQflex plus evaluates either test strips or cell tests quantitatively just by exchanging the measurement chamber. Using modern barcode technology five different methods can be stored. Furthermore, the instrument can store up to 50 measurement results