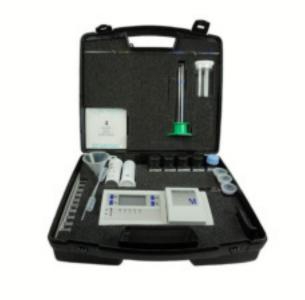

## General

The Reflectolab plus is a complete suitcase for the analysis of N - P - K in water or soil e.g.. The Reflectolab plus measures both Reflectoquant® test strips and Reflectoquant® plus cell tests, which means that Potassium can be analyzed in the range 1-25 mg/l. Standard the following tests are included in the Reflectolab plus; Potassium (for 100 tests) range: 1-25 mg/l, Nitrate (for 50 tests) range: 5-225 mg/l and for Phosphate (for 50 tests) range: 5-120 mg/l.

## De reflectometer RQflex plus

Within few seconds, the reflectometer RQflex plus evaluates either test strips or cell tests quantitatively just by exchanging the measurement chamber. Using modern barcode technology five different methods can be stored. Furthermore, the instrument can store up to 50 measurement results