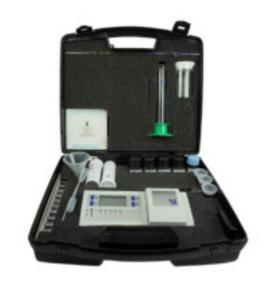

## General

The Reflectolab plus is a complete suitcase for the analysis of N - P - K in water or soil e.g.. The Reflectolab plus measures both Reflectoquant® test strips and Reflectoquant® plus cell tests, which means that Potassium can be analyzed in the range 1-25 mg/l. Standard the following tests are included in the Reflectolab plus; Potassium (for 100 tests) range: 1-25 mg/l, Nitrate (for 50 tests) range: 5-225 mg/l and for Phosphate (for 50 tests) range: 5-120 mg/l.

## De reflectometer RQflex plus

Within few seconds, the reflectometer RQflex plus evaluates either test strips or cell tests quantitatively just by exchanging the measurement chamber. Using modern barcode technology five different methods can be stored. Furthermore, the instrument can store up to 50 measurement results