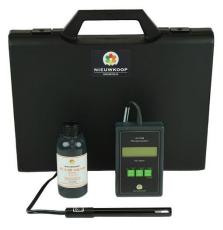

#### <u>General</u>

This digital EC-meter is robust and elegant of design and is accurate and simple to use. The temperature is automatic compensated and the instrument has an automatic calibration and data storage function which means that simplicity and accuracy is guaranteed. The EC1200 is supplied in a handy carrying case with a calibration liquid and a user-manual.