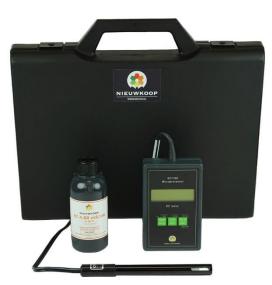

#### <u>General</u>

This digital EC-meter is robust and elegant of design and is accurate and simple to use. The temperature is automatic compensated and the instrument has an automatic calibration and data storage function which means that simplicity and accuracy is guaranteed. The EC1200 is supplied in a handy carrying case with a calibration liquid and a user-manual.