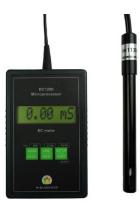

# EC1200

DIGITAL EC-METER AUTO CAL/DATA STORAGE

#### <u>General</u>

This digital EC-meter is robust and elegant of design and is accurate and simple to use. The temperature is automatic compensated and the instrument has an automatic calibration and data storage function which means that simplicity and accuracy is guaranteed. The EC1200 is supplied in a handy carrying case with a calibration liquid and a user-manual.