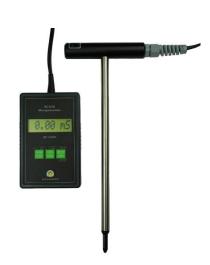

#### <u>General</u>

The digital EC-meter with plug-in sensor for measuring directly in soil (measuring can also be direct in water) is robust, elegant of design, accurate and easy to use. The temperature is automatically compensated for and the EC1210 also has an automatic calibration and data storage allowing simplicity and accuracy is ensured.

## **Technical specifications**

Manufacturer : Nieuwkoop Aalsmeer

Sensor length : 20 cm

Measuring range EC : 0-1999uS, 20/200mS

Measuring range  $^{\circ}$ C :  $-5.0 / 60.0^{\circ}$ C Ref. temp. : 20 of 25 $^{\circ}$ C

Memory capacity : 80 measurements Work temp./RH : 0-60 °C/20-95%

Accuracy : 0,1 mS/cm Resolution EC : 0,01 mS/cm

Electrode : Stainless steel + Pt1000 120 cm cable

Power supply : 1 x battery 9V Measuring hours : ± 250 hours

Size/weight : 115x70x25mm/ 200 gr

Accessories : Carrying case and calibration liquid

Warrantee : 1 year (instrument)

TO MEASURE TO KNOW

0297 325836 info@nieuwkoopbv.nl www.meten.nl