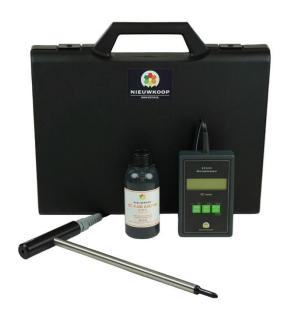

#### <u>General</u>

The digital EC-meter with plug-in sensor for measuring directly in soil (measuring can also be direct in water) is robust, elegant of design, accurate and easy to use. The temperature is automatically compensated for and the EC1210 also has an automatic calibration and data storage allowing simplicity and accuracy is ensured.

The instrument is supplied in a handy carrying case with a calibration fluid and precise instructions.

Size/weight : 115x70x25mm/ 200 gr

Accessories : Carrying case and calibration liquid

Warrantee : 1 year (instrument)

TO MEASURE TO KNOW

0297 325836 info@nieuwkoopbv.nl www.meten.nl