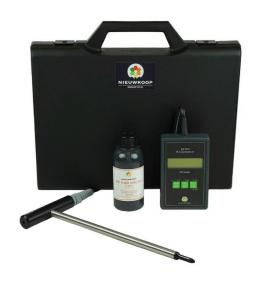

#### <u>General</u>

The digital EC-meter with plug-in sensor for measuring directly in soil (measuring can also be direct in water) is robust, elegant of design, accurate and easy to use. The temperature is automatically compensated for and the EC1210 also has an automatic calibration and data storage allowing simplicity and accuracy is ensured.

The instrument is supplied in a handy carrying case with a calibration fluid and precise instructions.

Size/weight : 115x70x25mm/ 200 gr

Accessories : Carrying case and calibration liquid

Warrantee : 1 year (instrument)

TO MEASURE TO KNOW

0297 325836 info@nieuwkoopbv.nl www.meten.nl