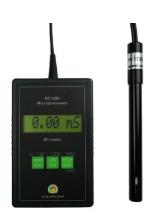

#### <u>General</u>

This digital EC-meter is robust and elegant of design and is accurate and simple to use. The temperature is automatic compensated and the instrument has an automatic calibration and data storage function which means that simplicity and accuracy is guaranteed. The EC1200 is supplied in a handy carrying case with a calibration liquid and a user-manual.

## **Technical specifications**

Manufacturer : Nieuwkoop Aalsmeer Measuring range EC : 0-1999uS, 20/200mS

Measuring range °C : -5.0 / 80°C Ref. temp. : 20 of 25°C

Memory capacity : 80 measurements Work temp./RH : 0-60 °C/ 20-95%

Accuracy : 0,1 mS/cm Resolution EC : 0,01 mS/cm

Electrode : Epoxy + Pt1000 100 cm cable

Power supply : 1x battery 9V Measuring hours : ± 250 hours

Size/weight : 115x70x25mm/ 200 gr

Accessories : Carrying case, calibration liquid and a user manual