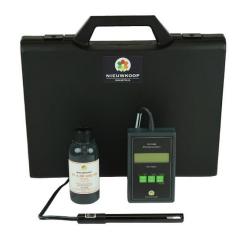

#### <u>General</u>

This digital EC-meter is robust and elegant of design and is accurate and simple to use. The temperature is automatic compensated and the instrument has an automatic calibration and data storage function which means that simplicity and accuracy is guaranteed. The EC1200 is supplied in a handy carrying case with a calibration liquid and a user-manual.

## **Technical specifications**

Manufacturer : Nieuwkoop Aalsmeer Measuring range EC : 0-1999uS, 20/200mS

Measuring range °C : -5.0 / 80°C Ref. temp. : 20 of 25°C

Memory capacity : 80 measurements Work temp./RH : 0-60 °C/ 20-95%

Accuracy : 0,1 mS/cm Resolution EC : 0,01 mS/cm

Electrode : Epoxy + Pt1000 100 cm cable

Power supply : 1x battery 9V Measuring hours : ± 250 hours

Size/weight : 115x70x25mm/ 200 gr

Accessories : Carrying case, calibration liquid and a user manual