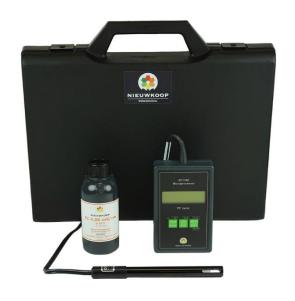

#### <u>General</u>

This digital EC-meter is robust and elegant of design and is accurate and simple to use. The temperature is automatic compensated and the instrument has an automatic calibration and data storage function which means that simplicity and accuracy is guaranteed. The EC1200 is supplied in a handy carrying case with a calibration liquid and a user-manual.

## **Technical specifications**

Manufacturer : Nieuwkoop Aalsmeer Measuring range EC : 0-1999uS, 20/200mS

Measuring range °C : -5.0 / 80°C Ref. temp. : 20 of 25°C

Memory capacity : 80 measurements Work temp./RH : 0-60 °C/ 20-95%

Accuracy : 0,1 mS/cm Resolution EC : 0,01 mS/cm

Electrode : Epoxy + Pt1000 100 cm cable

Power supply : 1x battery 9V Measuring hours : ± 250 hours

Size/weight : 115x70x25mm/ 200 gr

Accessories : Carrying case, calibration liquid and a user manual