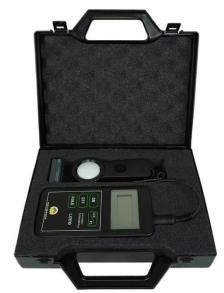

## LX1010

LUX-METER 0-200.000LUX

This digital Lux-meter is robust and elegant of design and is accurate and simple to use.

The wide measuring range makes the instrument useful for many applications. This instrument is supplied in a handy carrying case with a clear user-manual.

## **Technical specifications**

Brand Measuring range Temperature range Accuracy Resolution Electrode Power Measuring hours Output Size/weight Accessories Warranty : Nieuwkoop Aalsmeer : 0-200.000 lux : -10/+50 °C : ±2% of reading : 1 lux : Silicon Photo Cell : 9V or 6F22 : ± 180 hours : 0-2Vdc, Imp. 600Ω : 115x7,8x27cm/ 225 gr. : Carrying case and an user manual : 1 year (instrument)