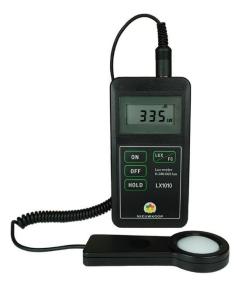

## LX1010

LUX-METER 0-200.000LUX

This digital Lux-meter is robust and elegant of design and is accurate and simple to use.

The wide measuring range makes the instrument useful for many applications. This instrument is supplied in a handy carrying case with a clear user-manual.

## **Technical specifications**

Brand Measuring range Temperature range Accuracy Resolution Electrode Power Measuring hours Output Size/weight Accessories Warranty : Nieuwkoop Aalsmeer : 0-200.000 lux : -10/+50 °C : ±2% of reading : 1 lux : Silicon Photo Cell : 9V or 6F22 : ± 180 hours : 0-2Vdc, Imp. 600Ω : 115x7,8x27cm/ 225 gr. : Carrying case and an user manual : 1 year (instrument)