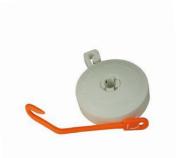

The Nie-co-rol can be supplied with a large (A) or small (B) hook.

The Nie-co-rol "MEGA" will always be supplied with an orange coloured hook, so we can see a distinction between the Nie-co-rol "MEGA" and "MAXI" (white colour).

The various hooks can also be supplied separate from the Nie-co-rol in the colours orange or white. Other colours on request.

Nie-co-rol with large hook (A)

Nie-co-rol with small hook (B)