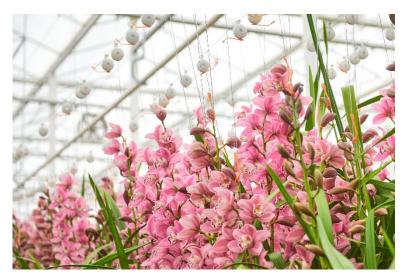

### <u>General</u>

The Nie-co-rol is specially for straightening flower like orchids, roses etc. Labour saving devices and long life duration (original product!).

Nie-co-rol "MAXI" : wire-length ± 130 cm Nie-co-rol "MEGA" : wire-length ± 165 cm (higher traction)