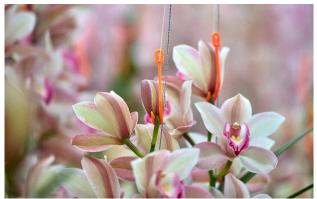

The Nie-co-rol can be supplied with a large (A) or small (B) hook.

The Nie-co-rol "MEGA" will always be supplied with an orange coloured hook, so we can see a distinction between the Nie-co-rol "MEGA" and "MAXI" (white colour).

The various hooks can also be supplied separate from the Nie-co-rol in the colours orange or white. Other colours on request.

Nie-co-rol with large hook (A)

Nie-co-rol with small hook (B)

### Technical specifications

- \* The spring of the Nie-co-rol "MEGA" is stronger, so that the traction is much higher as the "MAXI". (Your choice depends on the weight of your cultivar).
- \* All material is UV stabilised and the spring inside is made of stainless steel, which extends the working life of the material and allows it to keep its properties longer.
- \* The suspension hook on the cover can have all wire thickness up to 3½ mm.
- \* The Nie-co-rol practically never develops defects. If a Nie-co-rol happens to become faulty as a result of extreme conditions, the wire can be wind up on the outside of the roll.