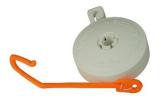

The Nie-co-rol can be supplied with a large (A) or small (B) hook.

The Nie-co-rol "MEGA" will always be supplied with an orange coloured hook, so we can see a distinction between the Nie-co-rol "MEGA" and "MAXI" (white colour).

The various hooks can also be supplied separate from the Nie-co-rol in the colours orange or white. Other colours on request.

Nie-co-rol with large hook (A)

Nie-co-rol with small hook (B)