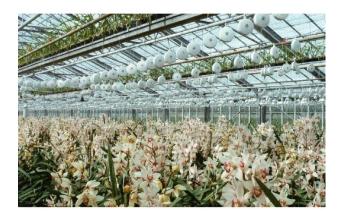

### <u>General</u>

The Nie-co-rol is specially for straightening flower like orchids, roses etc. Labour saving devices and long life duration (original product!).

Nie-co-rol "MAXI" : wire-length ± 130 cm Nie-co-rol "MEGA" : wire-length ± 165 cm (higher traction)