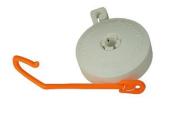

The Nie-co-rol can be supplied with a large (A) or small (B) hook.

The Nie-co-rol "MEGA" will always be supplied with an orange coloured hook, so we can see a distinction between the Nie-co-rol "MEGA" and "MAXI" (white colour).

The various hooks can also be supplied separate from the Nie-co-rol in the colours orange or white. Other colours on request.

Nie-co-rol with large hook (A)

Nie-co-rol with small hook (B)

### **Technical specifications**

- \* The spring of the Nie-co-rol "MEGA" is stronger, so that the traction is much higher as the "MAXI". (Your choice depends on the weight of your cultivar).
- \* All material is UV stabilised and the spring inside is made of stainless steel, which extends the working life of the material and allows it to keep its properties longer.
- \* The suspension hook on the cover can have all wire thickness up to 3½mm.
- \* The Nie-co-rol practically never develops defects. If a Nie-co-rol happens to become faulty as a result of extreme conditions, the wire can be wind up on the outside of the roll.