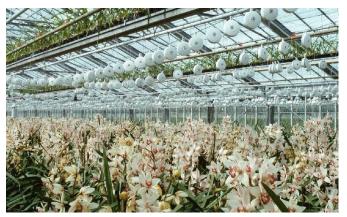

### <u>General</u>

The Nie-co-rol is specially for straightening flower like orchids, roses etc. Labour saving devices and long life duration (original product!).

Nie-co-rol "MAXI" : wire-length ± 130 cm Nie-co-rol "MEGA" : wire-length ± 165 cm (higher traction)