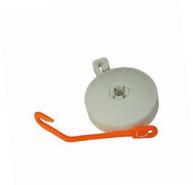

The Nie-co-rol can be supplied with a large (A) or small (B) hook.

The Nie-co-rol "MEGA" will always be supplied with an orange coloured hook, so we can see a distinction between the Nie-co-rol "MEGA" and "MAXI" (white colour).

The various hooks can also be supplied separate from the Nie-co-rol in the colours orange or white. Other colours on request.

Nie-co-rol with large hook (A)

Nie-co-rol with small hook (B)