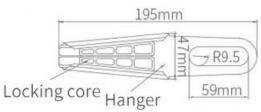

### Current Output (2 wires)

Cable Hanger Installation

Locking core material: Engineering plastic Hanger material: 304 stainless steel Weight: 110g

Cable Hanger Size

Flange Fixed Installation

TO MEASURE TO KNOW