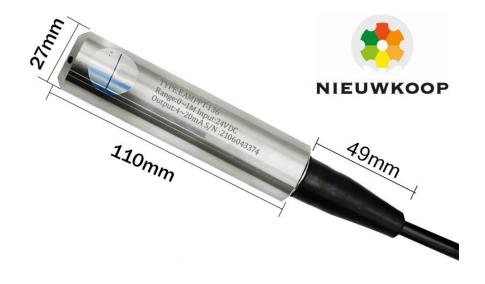

#### **Technical parameters**

- ◆ Fully enclosed circuit, with moisture, condensation, anti-leakage function
- ♦ Range: 0~5 meter with 5 m cable or 0~10 meter with 10 m cable
- ◆ One-piece
- ◆ Accuracy: 0.5%FS
- ◆ Appearance size is approx. 145mm, diameter 28mm

#### **Product overview**

The input level/water level transmitter uses a diffusion silicon chip to encapsulate the diffusion silicone oil-filled core in a stainless steel housing. The front end protective cap functions as a protective sensor diaphragm, and also allows the liquid to smoothly contact the diaphragm. Wire and housing are sealed and connected. The vent pipe is connected to the outside in the cable. The internal structure is designed to prevent condensation. Built-in micro signal processing circuit can be used for remote transmission. It has a good stability and reliability.