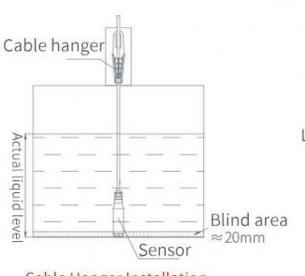

### Current Output (2 wires)

Cable Hanger Installation

Locking core material: Engineering plastic Hanger material: 304 stainless steel Weight: 110g

Cable Hanger Size

Flange Fixed Installation

TO MEASURE TO KNOW