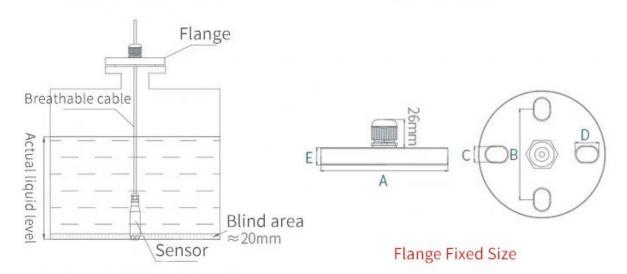

### Current Output (2 wires)

Cable Hanger Installation

Locking core material: Engineering plastic Hanger material: 304 stainless steel Weight: 110g

Cable Hanger Size

Flange Fixed Installation

TO MEASURE TO KNOW