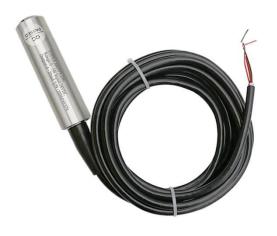

#### **Product overview**

The input level/water level transmitter uses a diffusion silicon chip to encapsulate the diffusion silicone oil-filled core in a stainless steel housing. The front end protective cap functions as a protective sensor diaphragm, and also allows the liquid to smoothly contact the diaphragm. Wire and housing are sealed and connected. The vent pipe is connected to the outside in the cable. The internal structure is designed to prevent condensation. Built-in micro signal processing circuit can be used for remote transmission. It has a good stability and reliability.

### Current Output (2 wires)

Cable Hanger Installation

Locking core material: Engineering plastic Hanger material: 304 stainless steel Weight: 110g

Cable Hanger Size

Flange Fixed Installation

TO MEASURE TO KNOW