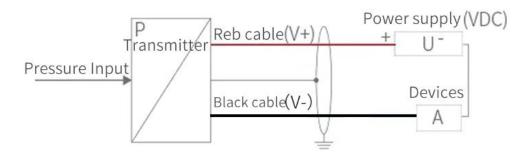

### Current Output (2 wires)

Cable Hanger Installation

Locking core material: Engineering plastic Hanger material: 304 stainless steel Weight: 110g

Cable Hanger Size

Flange Fixed Installation

TO MEASURE TO KNOW