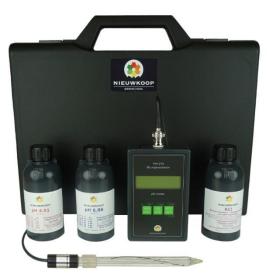

The instrument is supplied in a handy carrying case with a calibration fluid and precise instructions.

#### **Technical specifications**

| Manufacturer<br>Measuring range<br>Measuring range °C<br>Memory capacity | · Nieuwkoop Aalsmeer                                                 | erizte<br>processor<br>72 PH<br>(mater |        |
|--------------------------------------------------------------------------|----------------------------------------------------------------------|----------------------------------------|--------|
| Work temp./RH                                                            | : 0-60 °C / 20-95%                                                   |                                        | N.     |
| Accuracy                                                                 | . 01.01                                                              |                                        | 1      |
| Resolution pH                                                            | : 0,01 рН                                                            |                                        | W      |
| Electrode                                                                | : PVDF body with glass point, 100cm cable                            |                                        |        |
| with BNC                                                                 |                                                                      |                                        |        |
| Power supply                                                             | : 1 x battery 9V                                                     |                                        |        |
| Measuring hours                                                          | : ± 250 hours                                                        |                                        |        |
| Size/weight                                                              | : 115x70x25mm/ 250 gr.                                               |                                        |        |
| Accessories                                                              | : Carrying case, calibration liquids (pH-4, pH-6.86), Storage manual | Liquid and a                           | n user |
| Warrantee                                                                | : 1 year (instrument) and 3 months (sensor)                          |                                        |        |