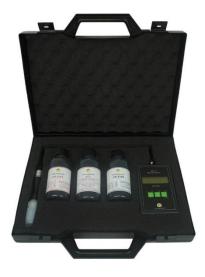

The instrument is supplied in a handy carrying case with a calibration fluid and precise instructions.

#### **Technical specifications**

| Manufacturer<br>Measuring range<br>Measuring range °C<br>Memory capacity | · Nieuwkoop Aalsmeer                                                 | erizte<br>processor<br>72 PH<br>(mater |        |
|--------------------------------------------------------------------------|----------------------------------------------------------------------|----------------------------------------|--------|
| Work temp./RH                                                            | : 0-60 °C / 20-95%                                                   |                                        | N.     |
| Accuracy                                                                 | . 01.01                                                              |                                        | 1      |
| Resolution pH                                                            | : 0,01 рН                                                            |                                        | W      |
| Electrode                                                                | : PVDF body with glass point, 100cm cable                            |                                        |        |
| with BNC                                                                 |                                                                      |                                        |        |
| Power supply                                                             | : 1 x battery 9V                                                     |                                        |        |
| Measuring hours                                                          | : ± 250 hours                                                        |                                        |        |
| Size/weight                                                              | : 115x70x25mm/ 250 gr.                                               |                                        |        |
| Accessories                                                              | : Carrying case, calibration liquids (pH-4, pH-6.86), Storage manual | Liquid and a                           | n user |
| Warrantee                                                                | : 1 year (instrument) and 3 months (sensor)                          |                                        |        |