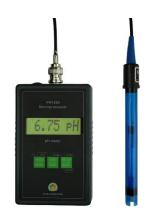

# PH1200

This digital pH-meter is robust and elegant of design and is accurate and simple in use. The temperature is automatic compensated (when temperature sensor is connected) and the instrument has an automatic calibration and data storage function which means that simplicity, and accuracy is guaranteed.

The PH1200 is supplied in a handy carrying case with calibration liquids (pH-4, pH-6.86), user-manual and a storage liquid for the pH-electrode.

Manufacturer : Nieuwkoop Aalsmeer

Measuring range : 0-14 pH

Measuring range °C: -10.0 / 110.0°C

Memory capacity : 80 measurements Work temp./RH : 0-60 °C / 20-95%

Accuracy : 0,1 pH Resolution pH : 0,01 pH

Electrode : Epoxy gel, 100cm cable with BNC

Power supply : 1 x battery 9V Measuring hours : ± 250 hours

Size/weight : 115x70x25mm/ 250 gr.

Accessories : Carrying case, calibration liquids (pH-4, pH-6.86), Storage Liquid and an

user manual

Warranty : 1 year (instrument)

Option : temperature sensor, art.no. TP5710