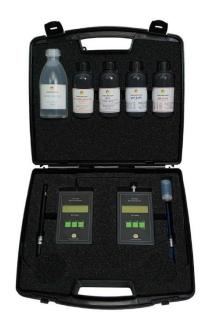

#### <u>General</u>

This digital EC-meter is robust and elegant of design and is accurate and simple to use. The temperature is automatic compensated and the instrument has an automatic calibration and data storage function which means that simplicity and accuracy is guaranteed. The EC1200 is supplied in a handy carrying case with a calibration liquid and a usermanual.

The PH1200 is supplied in a handy carrying case with calibration liquids (pH-4, pH-6.86), user-manual and a storage liquid for the pH-electrode.

Manufacturer : Nieuwkoop Aalsmeer

Measuring range : 0-14 pH