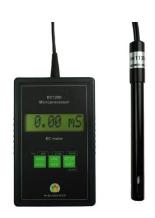

# **EC1200**

#### <u>General</u>

This digital EC-meter is robust and elegant of design and is accurate and simple to use. The temperature is automatic compensated and the instrument has an automatic calibration and data storage function which means that simplicity and accuracy is guaranteed. The EC1200 is supplied in a handy carrying case with a calibration liquid and a usermanual.

Accuracy : 0,1 mS/cm Resolution EC : 0,01 mS/cm

Electrode : Epoxy + Pt1000 100 cm cable

Power supply : 1 x battery 9V Measuring hours : ± 250 hours

Size/weight : 115x70x25mm/ 200 gr

Accessories : Carrying case, calibration liquid and a user manual