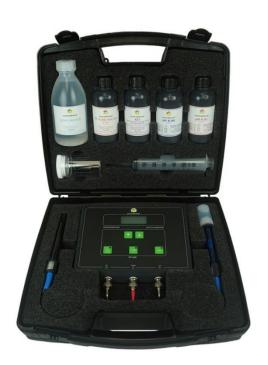

## **EP1400**

TEMPERATURE COMPENSATED EC/pH/°C METER WITH AUTOMATIC CALIBRATION

This EC/pH/°C-meter has standard features like; automatic temperature compensation, automatic calibration and is supplied complete in a rugged carrying case including accessories for water- and soil samples.

Power supply : 1 x battery 9V 6F22

Consumption : ± 300 hrs

Size/weight : 320 x 290 x 120mm/ 2 kg

Accessories : Carrying case, sample cup, syringe, cleaning bottle, distilled-

water, calibration liquids (pH-4, pH-6.86 and EC), storage liquid