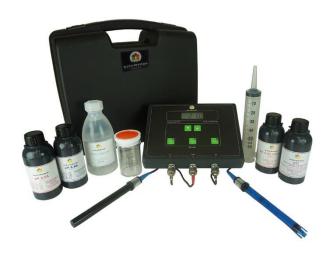

## **EP1400**

TEMPERATURE COMPENSATED EC/pH/°C METER WITH AUTOMATIC CALIBRATION

This EC/pH/°C-meter has standard features like; automatic temperature compensation, automatic calibration and is supplied complete in a rugged carrying case including accessories for water- and soil samples.

Power supply : 1 x battery 9V 6F22

Consumption : ± 300 hrs

Size/weight : 320 x 290 x 120mm/ 2 kg

Accessories : Carrying case, sample cup, syringe, cleaning bottle, distilled-

water, calibration liquids (pH-4, pH-6.86 and EC), storage liquid