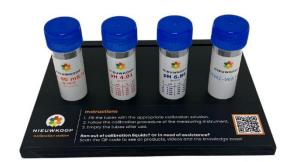

## EP6000

CALIBRATION STATION

- Unpack the box and make sure that all parts have been supplied:
  - Plateau with four holes
  - 4 tubes (EC4.00, pH4.01, pH6.86 en Demi-water)
  - 4 pouches with solutions (EC4.00, pH4.01, pH6.86 en Demi-water)

- Place the tubes in the holes of the plateau.
- Place the manual with the calibration procedure in the back of the plateau.
- The supplied pouches with solutions are for single use. After use, please take new pouches or bottles with the same calibration liquid to fill the tubes again.
- The tubes can be emptied after use and rinsed with demi- or distilled water. The solutions do not contain any chemical parts or harmful substances.
- Make sure that you always use fresh solutions.
- The calibration station is ready for use!