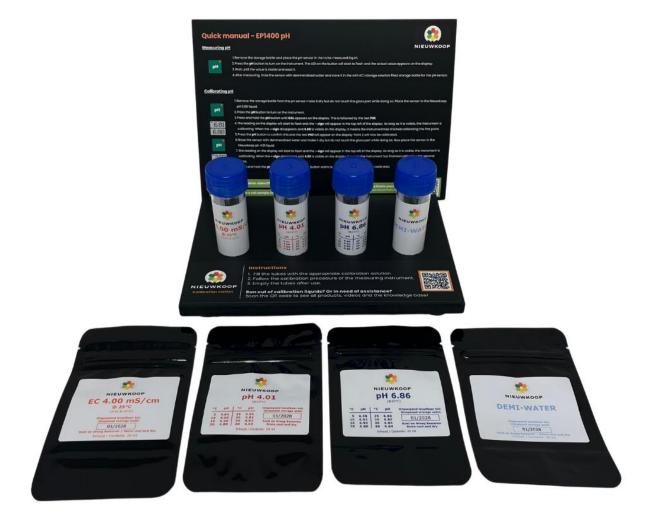

## EP6000

CALIBRATION STATION

- Unpack the box and make sure that all parts have been supplied:
  - Plateau with four holes
  - 4 tubes (EC4.00, pH4.01, pH6.86 en Demi-water)
  - 4 pouches with solutions (EC4.00, pH4.01, pH6.86 en Demi-water)

- Place the tubes in the holes of the plateau.
- Place the manual with the calibration procedure in the back of the plateau.
- The supplied pouches with solutions are for single use. After use, please take new pouches or bottles with the same calibration liquid to fill the tubes again.
- The tubes can be emptied after use and rinsed with demi- or distilled water. The solutions do not contain any chemical parts or harmful substances.
- Make sure that you always use fresh solutions.
- The calibration station is ready for use!