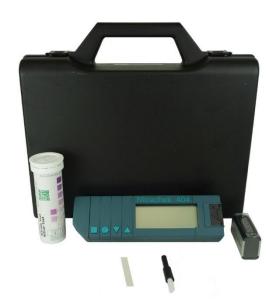

The meter is supplied in a handy case and including 100 teststrips.

When all strips are used, it is simple to order them at Nieuwkoop or your own supplier.

Results in just 60 seconds!

## **Specifications**

Measuring range: 5 - 500 ppm

Accuracy: ± 10% after setting the correction factor

Memory: last 20 measurements with date and time

Contents case: - nitrate meter

- 100 nitrate strips- cleaning brush

- calibration checker strip

- 9 volts battery

- manual

Afmetingen: 152 x 45 x 29 mm (meter)

240 x 215 x 80 mm (case)