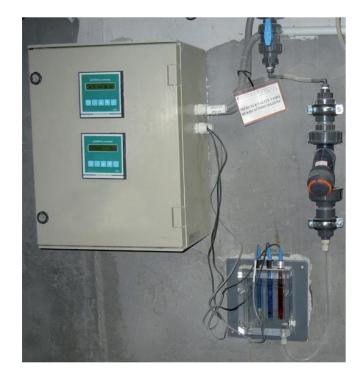

## **Overflow cells**

This series of cells is made for the measurement of Free residual chlorine. Chlorine dioxide and dissolved Ozone with a potentiostatic sensor CL5100/SZ283.

The cell's manufacturing characteristics allow the sample to run through the potentiostatic electrode site with a constant velocity. The in-flow can be regulated through a check valve.

The models SZ72x1 cell is for the potentiostatic electrode and the Temperature sensor, while the SZ72x3 cell is also for additional pH and ORP electrodes.

The supply includes the necessary tubing for grabbing the sample, along with wall mounting accessories.

CB5310/SZ7261

SZ7231

SZ7263

CB5300/SZ7233

| Technical Specifications                           |         |                         |
|----------------------------------------------------|---------|-------------------------|
| Material: clear acrylic resin                      |         |                         |
| Inlet: 1/4" fitting                                |         |                         |
| Outlet: fitting for 10x14 mm tubing                |         |                         |
| Connection tubing: 2 m 4x6 tubing                  |         |                         |
| Flow: about 10/30 litre/hour approx.               |         |                         |
| Temperature: 0/50°C                                |         |                         |
| <b>CB5300/SZ7233 dimensions:</b> 150 x 120 x 40 mm |         |                         |
| <b>SZ7231 dimensions:</b> 150 x 90 x 40 mm         |         |                         |
| SZ7263 dimensions: diameter 65 x 150 mm            |         |                         |
| SZ7261 dimensions: diameter 55 x 150 mm            |         |                         |
| Sensors site:                                      | diamete | r 12 mm for pH/ORP/CI   |
|                                                    | diamete | er 5 mm for temperature |
| Suggested sensors:                                 |         | pH = PH5550/SZ165       |
|                                                    |         | ORP = PH5600/SZ275      |
|                                                    |         | Cl2 = CL5100/SZ283      |
|                                                    |         | °C = SP514              |