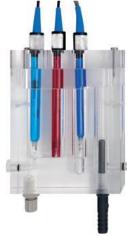

The models SZ72x1 cell is for the potentiostatic electrode and the Temperature sensor, while the SZ72x3 cell is also for additional pH and ORP electrodes.

The supply includes the necessary tubing for grabbing the sample, along with wall mounting accessories.

CB5310/SZ7261

SZ7231

SZ7263

CB5300/SZ7233

| Technical Specifications                           |         |                         |
|----------------------------------------------------|---------|-------------------------|
| Material: clear acrylic resin                      |         |                         |
| Inlet: 1/4" fitting                                |         |                         |
| Outlet: fitting for 10x14 mm tubing                |         |                         |
| Connection tubing: 2 m 4x6 tubing                  |         |                         |
| Flow: about 10/30 litre/hour approx.               |         |                         |
| Temperature: 0/50°C                                |         |                         |
| <b>CB5300/SZ7233 dimensions:</b> 150 x 120 x 40 mm |         |                         |
| <b>SZ7231 dimensions:</b> 150 x 90 x 40 mm         |         |                         |
| SZ7263 dimensions: diameter 65 x 150 mm            |         |                         |
| SZ7261 dimensions: diameter 55 x 150 mm            |         |                         |
| Sensors site:                                      | diamete | r 12 mm for pH/ORP/CI   |
|                                                    | diamete | er 5 mm for temperature |
| Suggested sensors:                                 |         | pH = PH5550/SZ165       |
|                                                    |         | ORP = PH5600/SZ275      |
|                                                    |         | Cl2 = CL5100/SZ283      |
|                                                    |         | °C = SP514              |