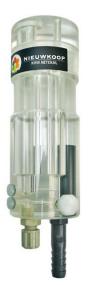

## **Overflow cells**

This series of cells is made for the measurement of Free residual chlorine. Chlorine dioxide and dissolved Ozone with a potentiostatic sensor CL5100/SZ283.

The cell's manufacturing characteristics allow the sample to run through the potentiostatic electrode site with a constant velocity. The in-flow can be regulated through a check valve.

The models SZ72x1 cell is for the potentiostatic electrode and the Temperature sensor, while the SZ72x3 cell is also for additional pH and ORP electrodes.

The supply includes the necessary tubing for grabbing the sample, along with wall mounting accessories.

CB5310/SZ7261

SZ7231

SZ7263

CB5300/SZ7233

| Technical Specifications                           |         |                         |
|----------------------------------------------------|---------|-------------------------|
| Material: clear acrylic resin                      |         |                         |
| Inlet: 1/4" fitting                                |         |                         |
| Outlet: fitting for 10x14 mm tubing                |         |                         |
| Connection tubing: 2 m 4x6 tubing                  |         |                         |
| Flow: about 10/30 litre/hour approx.               |         |                         |
| Temperature: 0/50°C                                |         |                         |
| <b>CB5300/SZ7233 dimensions:</b> 150 x 120 x 40 mm |         |                         |
| <b>SZ7231 dimensions:</b> 150 x 90 x 40 mm         |         |                         |
| SZ7263 dimensions: diameter 65 x 150 mm            |         |                         |
| SZ7261 dimensions: diameter 55 x 150 mm            |         |                         |
| Sensors site:                                      | diamete | r 12 mm for pH/ORP/CI   |
|                                                    | diamete | er 5 mm for temperature |
| Suggested sensors:                                 |         | pH = PH5550/SZ165       |
|                                                    |         | ORP = PH5600/SZ275      |
|                                                    |         | Cl2 = CL5100/SZ283      |
|                                                    |         | °C = SP514              |