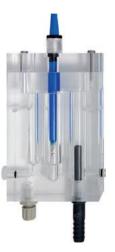

The models SZ72x1 cell is for the potentiostatic electrode and the Temperature sensor, while the SZ72x3 cell is also for additional pH and ORP electrodes.

The supply includes the necessary tubing for grabbing the sample, along with wall mounting accessories.

CB5310/SZ7261

SZ7231

SZ7263

CB5300/SZ7233

| Technical Specifications                           |         |                         |
|----------------------------------------------------|---------|-------------------------|
| Material: clear acrylic resin                      |         |                         |
| Inlet: 1/4" fitting                                |         |                         |
| Outlet: fitting for 10x14 mm tubing                |         |                         |
| Connection tubing: 2 m 4x6 tubing                  |         |                         |
| Flow: about 10/30 litre/hour approx.               |         |                         |
| Temperature: 0/50°C                                |         |                         |
| <b>CB5300/SZ7233 dimensions:</b> 150 x 120 x 40 mm |         |                         |
| <b>SZ7231 dimensions:</b> 150 x 90 x 40 mm         |         |                         |
| SZ7263 dimensions: diameter 65 x 150 mm            |         |                         |
| SZ7261 dimensions: diameter 55 x 150 mm            |         |                         |
| Sensors site:                                      | diamete | r 12 mm for pH/ORP/CI   |
|                                                    | diamete | er 5 mm for temperature |
| Suggested sensors:                                 |         | pH = PH5550/SZ165       |
|                                                    |         | ORP = PH5600/SZ275      |
|                                                    |         | Cl2 = CL5100/SZ283      |
|                                                    |         | °C = SP514              |