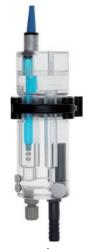

The models SZ72x1 cell is for the potentiostatic electrode and the Temperature sensor, while the SZ72x3 cell is also for additional pH and ORP electrodes.

The supply includes the necessary tubing for grabbing the sample, along with wall mounting accessories.

CB5310/SZ7261

SZ7231

SZ7263

CB5300/SZ7233

| Technical Specifications                           |         |                         |
|----------------------------------------------------|---------|-------------------------|
| Material: clear acrylic resin                      |         |                         |
| Inlet: 1/4" fitting                                |         |                         |
| Outlet: fitting for 10x14 mm tubing                |         |                         |
| Connection tubing: 2 m 4x6 tubing                  |         |                         |
| Flow: about 10/30 litre/hour approx.               |         |                         |
| Temperature: 0/50°C                                |         |                         |
| <b>CB5300/SZ7233 dimensions:</b> 150 x 120 x 40 mm |         |                         |
| <b>SZ7231 dimensions:</b> 150 x 90 x 40 mm         |         |                         |
| SZ7263 dimensions: diameter 65 x 150 mm            |         |                         |
| SZ7261 dimensions: diameter 55 x 150 mm            |         |                         |
| Sensors site:                                      | diamete | r 12 mm for pH/ORP/CI   |
|                                                    | diamete | er 5 mm for temperature |
| Suggested sensors:                                 |         | pH = PH5550/SZ165       |
|                                                    |         | ORP = PH5600/SZ275      |
|                                                    |         | Cl2 = CL5100/SZ283      |
|                                                    |         | °C = SP514              |