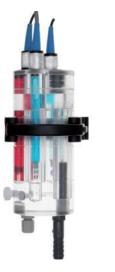

The models SZ72x1 cell is for the potentiostatic electrode and the Temperature sensor, while the SZ72x3 cell is also for additional pH and ORP electrodes.

The supply includes the necessary tubing for grabbing the sample, along with wall mounting accessories.

CB5310/SZ7261

SZ7231

SZ7263

CB5300/SZ7233

| Technical Specifications                           |         |                         |
|----------------------------------------------------|---------|-------------------------|
| Material: clear acrylic resin                      |         |                         |
| Inlet: 1/4" fitting                                |         |                         |
| Outlet: fitting for 10x14 mm tubing                |         |                         |
| Connection tubing: 2 m 4x6 tubing                  |         |                         |
| Flow: about 10/30 litre/hour approx.               |         |                         |
| Temperature: 0/50°C                                |         |                         |
| <b>CB5300/SZ7233 dimensions:</b> 150 x 120 x 40 mm |         |                         |
| <b>SZ7231 dimensions:</b> 150 x 90 x 40 mm         |         |                         |
| SZ7263 dimensions: diameter 65 x 150 mm            |         |                         |
| SZ7261 dimensions: diameter 55 x 150 mm            |         |                         |
| Sensors site:                                      | diamete | r 12 mm for pH/ORP/CI   |
|                                                    | diamete | er 5 mm for temperature |
| Suggested sensors:                                 |         | pH = PH5550/SZ165       |
|                                                    |         | ORP = PH5600/SZ275      |
|                                                    |         | Cl2 = CL5100/SZ283      |
|                                                    |         | °C = SP514              |